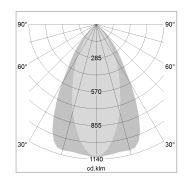

## LIGHT TECHNOLOGY

LED COB
Light colour Fish-Seafood
Luminous flux 1560 lm
System power 23 W
Luminaire Efficiency 67 lm/W
Reflector OvalBasic
Beam angle 60° x 40°