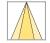

## LIGHT TECHNOLOGY

LED COB
Light colour Fish-Seafood
Luminous flux 1560 lm
System power 23 W
Luminaire Efficiency 67 lm/W
Reflector OvalBasic
Beam angle 60° x 40°