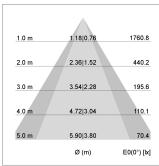

## LIGHT TECHNOLOGY

LED COB
Light colour Fish-Seafood
Luminous flux 1560 lm
System power 23 W
Luminaire Efficiency 67 lm/W
Reflector OvalBasic
Beam angle 60° x 40°