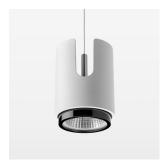

## Pendiro IC

Article number: 80710032

## **OPTIONEEL**

RAL-colours, NCS colours (powder coating or wet spraying) on inquiry, surface alloys on inquiry

Suspended luminaire with LED, rated life of the LED L80/B10 > 50000 h, chromaticity tolerance 2 SDCM (initial), LED hybrid technology, 3D silicone lens to reduce the proportion of scattered light, reflector with oval light distribution pattern, reflector pure aluminium 99,99% in MIRO-Silver®, segmented, exchangeable reflector unit in high-sheen black plastic, with glass cover, luminaire housing die-cast aluminium, powder-coated, stratowhite, separate driver unit