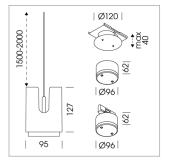

## **LUMINAIRE**

Weight 0.8 kg
Protection rating . class IP 20 . III
Luminaire colour stratowhite

## **OPTIONEEL**

RAL-colours, NCS colours (powder coating or wet spraying) on inquiry, surface alloys on inquiry

Suspended luminaire with LED, rated life of the LED L80/B10 > 50000 h, chromaticity tolerance 2 SDCM (initial), LED hybrid technology, 3D silicone lens to reduce the proportion of scattered light, reflector with oval light distribution pattern, reflector pure aluminium 99,99% in MIRO-Silver®, segmented, exchangeable reflector unit in high-sheen black plastic, with glass cover, luminaire housing die-cast aluminium, powder-coated, stratowhite, separate driver unit