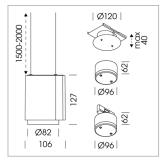

## Pendiro ID

Article number: 80620009

## LIGHT TECHNOLOGY

LED COB
Light colour 840
Luminous flux 1420 lm
System power 15 W
Luminaire Efficiency 94 lm/W
Reflector NarrowSpot
Beam angle 10°

## **LUMINAIRE**

Weight 0.7 kg
Protection rating . class IP 20 . III
Luminaire colour stratosilver

## **OPTIONEEL**

RAL-colours, NCS colours (powder coating or wet spraying) on inquiry, surface alloys on inquiry

Suspended luminaire with LED, rated life of the LED L80/B10 > 50000 h, colour rendering index CRI > 80, chromaticity tolerance 3 SDCM (initial), LED hybrid technology, 3D silicone lens to reduce the proportion of scattered light, rotation-symmetrical reflector with circular light distribution pattern, reflector pure aluminium 99,99% in MIRO-Silver®, segmented and faceted, exchangeable reflector unit in high-sheen black plastic, with glass cover, luminaire housing die-cast aluminium, powder-coated, stratosilver