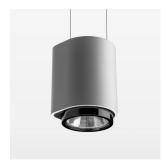

## **OPTIONEEL**

RAL-colours, NCS colours (powder coating or wet spraying) on inquiry, surface alloys on inquiry

Suspended luminaire with LED, rated life of the LED L80/B10 > 50000 h, colour rendering index CRI > 80, chromaticity tolerance 3 SDCM (initial), LED hybrid technology, 3D silicone lens to reduce the proportion of scattered light, rotation-symmetrical reflector with circular light distribution pattern, reflector pure aluminium 99,99% in MIRO-Silver®, segmented and faceted, exchangeable reflector unit in high-sheen black plastic, with glass cover, luminaire housing die-cast aluminium, powder-coated, stratosilver