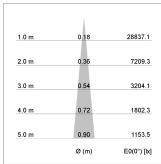

## LIGHT TECHNOLOGY

LED COB
Light colour 840
Luminous flux 1420 lm
System power 15 W
Luminaire Efficiency 94 lm/W
Reflector NarrowSpot
Beam angle 10°