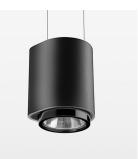

## LUMINAIRE

Weight Protection rating . class Luminaire colour 0.7 kg IP 20 . III stratoblack

COB

BeCool 2270 lm 28 W 83 lm/W

Medium 25°

## **OPTIONEEL**

RAL-colours, NCS colours (powder coating or wet spraying) on inquiry, surface alloys on inquiry

Suspended luminaire with LED, rated life of the LED L80/B10 > 50000 h, colour rendering index CRI > 96, chromaticity tolerance 3 SDCM (initial), LED hybrid technology, 3D silicone lens to reduce the proportion of scattered light, reflector with circular light distribution pattern, reflector pure aluminium 99,99% in MIRO-Silver®, segmented and faceted, exchangeable reflector unit in high-sheen black plastic, with glass cover, luminaire housing die-cast aluminium, powder-coated, stratoblack