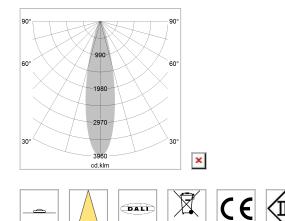

## LUMINAIRE

Weight Protection rating . class Luminaire colour 0.7 kg IP 20 . III stratoblack

COB

BeCool 2270 lm 28 W 83 lm/W

Medium 25°