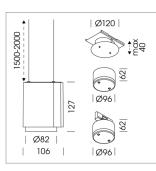

## LUMINAIRE

Weight Protection rating . class Luminaire colour 0.7 kg IP 20 . III stratoblack

COB

BeCool 2270 lm 28 W 83 lm/W

Medium 25°

## **OPTIONEEL**

RAL-colours, NCS colours (powder coating or wet spraying) on inquiry, surface alloys on inquiry

Suspended luminaire with LED, rated life of the LED L80/B10 > 50000 h, colour rendering index CRI > 96, chromaticity tolerance 3 SDCM (initial), LED hybrid technology, 3D silicone lens to reduce the proportion of scattered light, reflector with circular light distribution pattern, reflector pure aluminium 99,99% in MIRO-Silver®, segmented and faceted, exchangeable reflector unit in high-sheen black plastic, with glass cover, luminaire housing die-cast aluminium, powder-coated, stratoblack