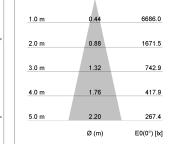

## LIGHT TECHNOLOGY

LED Light colour Luminous flux System power Luminaire Efficiency Reflector Beam angle COB PearlWhite 1690 lm 15 W 107 lm/W Medium 25°