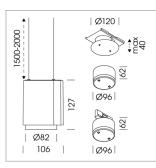

#### LUMINAIRE

Weight Protection rating . class Luminaire colour 0.7 kg IP 20 . III stratoblack

#### **OPTIONEEL**

RAL-colours, NCS colours (powder coating or wet spraying) on inquiry, surface alloys on inquiry

Suspended luminaire with LED, rated life of the LED L80/B10 > 50000 h, colour rendering index CRI > 90, chromaticity tolerance 2 SDCM (initial), LED hybrid technology, 3D silicone lens to reduce the proportion of scattered light, reflector with circular light distribution pattern, reflector pure aluminium 99,99% in MIRO-Silver®, segmented and faceted, exchangeable reflector unit in high-sheen black plastic, with glass cover, luminaire housing die-cast aluminium, powder-coated, stratoblack, separate driver unit

### 76500054 recessed canopy,

Mounting plate with accessories for recessed fitting, Connecting cable with plug

connection for driver unit (order separately), cover sheet steel, powder-coated, stratoblack