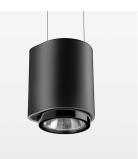

#### LUMINAIRE

Weight Protection rating . class Luminaire colour 0.7 kg IP 20 . III stratoblack

#### **OPTIONEEL**

RAL-colours, NCS colours (powder coating or wet spraying) on inquiry, surface alloys on inquiry

Suspended luminaire with LED, rated life of the LED L80/B10 > 50000 h, colour rendering index CRI > 90, chromaticity tolerance 2 SDCM (initial), LED hybrid technology, 3D silicone lens to reduce the proportion of scattered light, reflector with circular light distribution pattern, reflector pure aluminium 99,99% in MIRO-Silver®, segmented and faceted, exchangeable reflector unit in high-sheen black plastic, with glass cover, luminaire housing die-cast aluminium, powder-coated, stratoblack, separate driver unit