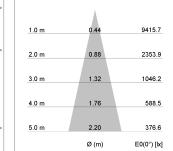

## LIGHT TECHNOLOGY

LED Light colour Luminous flux System power Luminaire Efficiency Reflector Beam angle COB PearlWhite 2380 lm 23 W 102 lm/W Medium 25°