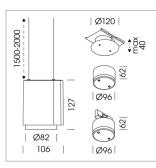

#### LUMINAIRE

Weight Protection rating . class Luminaire colour 0.7 kg IP 20 . III stratoblack

### **OPTIONEEL**

RAL-colours, NCS colours (powder coating or wet spraying) on inquiry, surface alloys on inquiry

Suspended luminaire with LED, rated life of the LED L80/B10 > 50000 h, colour rendering index CRI > 90, chromaticity tolerance 2 SDCM (initial), LED hybrid technology, 3D silicone lens to reduce the proportion of scattered light, reflector with circular light distribution pattern, reflector pure aluminium 99,99% in MIRO-Silver®, segmented and faceted, exchangeable reflector unit in high-sheen black plastic, with glass cover, luminaire housing die-cast aluminium, powder-coated, stratoblack, separate driver unit