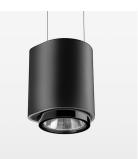

#### LUMINAIRE

Weight Protection rating . class Luminaire colour 0.7 kg IP 20 . III stratoblack

### **OPTIONEEL**

RAL-colours, NCS colours (powder coating or wet spraying) on inquiry, surface alloys on inquiry

Suspended luminaire with LED, rated life of the LED L80/B10 > 50000 h, colour rendering index CRI > 90, chromaticity tolerance 2 SDCM (initial), LED hybrid technology, 3D silicone lens to reduce the proportion of scattered light, reflector with circular light distribution pattern, reflector pure aluminium 99,99% in MIRO-Silver®, segmented and faceted, exchangeable reflector unit in high-sheen black plastic, with glass cover, luminaire housing die-cast aluminium, powder-coated, stratoblack, separate driver unit