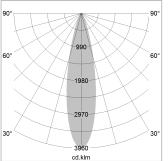

## LIGHT TECHNOLOGY

LED Light colour Luminous flux System power Luminaire Efficiency Reflector Beam angle COB PearlWhite 2380 lm 23 W 102 lm/W Medium 25°