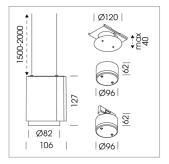

## Pendiro ID

Article number: 80640008

## **LUMINAIRE**

0.7 kgWeight Protection rating . class IP 20 . III Luminaire colour stratoblack

## **OPTIONEEL**

RAL-colours, NCS colours (powder coating or wet spraying) on inquiry, surface alloys on inquiry

Suspended luminaire with LED, rated life of the LED L80/B10 > 50000 h, chromaticity tolerance 2 SDCM (initial), LED hybrid technology, 3D silicone lens to reduce the proportion of scattered light, reflector with circular light distribution pattern, reflector pure aluminium 99,99% in MIRO-Silver®, segmented and faceted, exchangeable reflector unit in high-sheen black plastic, with glass cover, luminaire housing die-cast aluminium, powder-coated, stratoblack