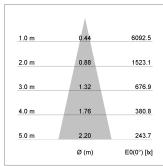

## LIGHT TECHNOLOGY

LED СОВ Light colour Fish-Seafood Luminous flux 1540 lm 2.3 W System power Luminaire Efficiency 66 lm/W Reflector Medium Beam angle 2.5°

Note: All data are typical values. System features may change with product improvements due to technical advances. Errors excepted.