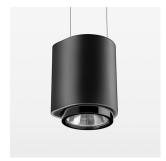

## **LUMINAIRE**

0.7 kgWeight Protection rating . class IP 20 . III Luminaire colour stratoblack

## **OPTIONEEL**

RAL-colours, NCS colours (powder coating or wet spraying) on inquiry, surface alloys on inquiry

Suspended luminaire with LED, rated life of the LED L80/B10 > 50000 h, chromaticity tolerance 2 SDCM (initial), LED hybrid technology, 3D silicone lens to reduce the proportion of scattered light, reflector with circular light distribution pattern, reflector pure aluminium 99,99% in MIRO-Silver®, segmented and faceted, exchangeable reflector unit in high-sheen black plastic, with glass cover, luminaire housing die-cast aluminium, powder-coated, stratoblack