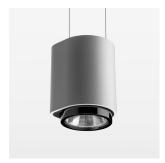

## Pendiro ID

Article number: 80640017

## **OPTIONEEL**

RAL-colours, NCS colours (powder coating or wet spraying) on inquiry, surface alloys on inquiry

Suspended luminaire with LED, rated life of the LED L80/B10 > 50000 h, chromaticity tolerance 2 SDCM (initial), LED hybrid technology, 3D silicone lens to reduce the proportion of scattered light, reflector with circular light distribution pattern, reflector pure aluminium 99,99% in MIRO-Silver®, segmented and faceted, exchangeable reflector unit in high-sheen black plastic, with glass cover, luminaire housing die-cast aluminium, powder-coated, stratosilver