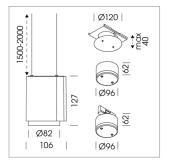

## Pendiro ID

Article number: 80640017

## LIGHT TECHNOLOGY

LED COB
Light colour BeColor
Luminous flux 1380 lm
System power 15 W
Luminaire Efficiency 86 lm/W
Reflector Medium
Beam angle 25°

## **LUMINAIRE**

Weight 0.7 kg
Protection rating . class IP 20 . III
Luminaire colour stratosilver

## **OPTIONEEL**

RAL-colours, NCS colours (powder coating or wet spraying) on inquiry, surface alloys on inquiry

Suspended luminaire with LED, rated life of the LED L80/B10 > 50000 h, chromaticity tolerance 2 SDCM (initial), LED hybrid technology, 3D silicone lens to reduce the proportion of scattered light, reflector with circular light distribution pattern, reflector pure aluminium 99,99% in MIRO-Silver®, segmented and faceted, exchangeable reflector unit in high-sheen black plastic, with glass cover, luminaire housing die-cast aluminium, powder-coated, stratosilver