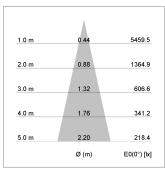

## LIGHT TECHNOLOGY

LED COB
Light colour BeColor
Luminous flux 1380 lm
System power 15 W
Luminaire Efficiency 86 lm/W
Reflector Medium
Beam angle 25°

Note: All data are typical values. System features may change with product improvements due to technical advances. Errors excepted.

www.baero.com 25.11.2024