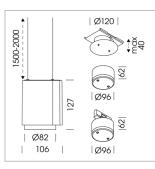

#### LUMINAIRE

Weight Protection rating . class Luminaire colour 0.7 kg IP 20 . III stratosilver

#### OPTIONAL

RAL-colours, NCS colours (powder coating or wet spraying) on inquiry, surface alloys on inquiry

Suspended luminaire with LED, rated life of the LED L80/B10 > 50000 h, chromaticity tolerance 3 SDCM (initial), LED hybrid technology, 3D silicone lens to reduce the proportion of scattered light, reflector with circular light distribution pattern, reflector pure aluminium 99,99% in MIRO-Silver®, segmented and faceted, exchangeable reflector unit in high-sheen black plastic, with glass cover, luminaire housing die-cast aluminium, powder-coated, stratosilver, separate driver unit