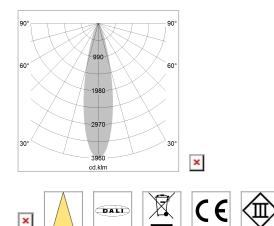

## LIGHT TECHNOLOGY

LED Light colour Luminous flux System power Luminaire Efficiency Reflector Beam angle COB GoldenBread 1460 lm 15 W 97 lm/W Medium 25°