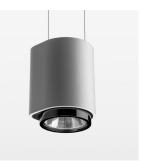

#### OPTIONAL

RAL-colours, NCS colours (powder coating or wet spraying) on inquiry, surface alloys on inquiry

Suspended luminaire with LED, rated life of the LED L80/B10 > 50000 h, chromaticity tolerance 3 SDCM (initial), LED hybrid technology, 3D silicone lens to reduce the proportion of scattered light, reflector with circular light distribution pattern, reflector pure aluminium 99,99% in MIRO-Silver®, segmented and faceted, exchangeable reflector unit in high-sheen black plastic, with glass cover, luminaire housing die-cast aluminium, powder-coated, stratosilver, separate driver unit