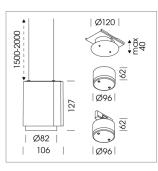

#### LUMINAIRE

Weight Protection rating . class Luminaire colour 0.7 kg IP 20 . III stratosilver

#### **OPTIONEEL**

RAL-colours, NCS colours (powder coating or wet spraying) on inquiry, surface alloys on inquiry

Suspended luminaire with LED, rated life of the LED L80/B10 > 50000 h, colour rendering index CRI > 90, chromaticity tolerance 2 SDCM (initial), , reflector with circular light distribution pattern, reflector pure aluminium 99,99% in MIRO-Silver®, segmented and faceted, exchangeable reflector unit in high-sheen black plastic, with glass cover, luminaire housing die-cast aluminium, powder-coated, stratosilver, separate driver unit