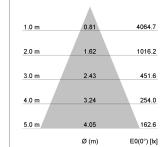

## LIGHT TECHNOLOGY

| LED                  | COB     |
|----------------------|---------|
| Light colour         | 927     |
| Luminous flux        | 2310 lm |
| System power         | 23 W    |
| Luminaire Efficiency | 99 lm/W |
| Reflector            | Flood   |
| Beam angle           | 44°     |