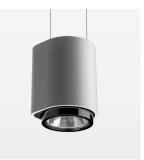

#### **OPTIONEEL**

RAL-colours, NCS colours (powder coating or wet spraying) on inquiry, surface alloys on inquiry

Suspended luminaire with LED, rated life of the LED L80/B10 > 50000 h, colour rendering index CRI > 90, chromaticity tolerance 2 SDCM (initial), , reflector with circular light distribution pattern, reflector pure aluminium 99,99% in MIRO-Silver®, segmented and faceted, exchangeable reflector unit in high-sheen black plastic, with glass cover, luminaire housing die-cast aluminium, powder-coated, stratosilver, separate driver unit