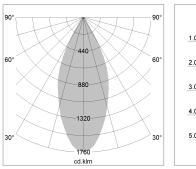

## LIGHT TECHNOLOGY

| LED                  | COB     |
|----------------------|---------|
| Light colour         | 927     |
| Luminous flux        | 2310 lm |
| System power         | 23 W    |
| Luminaire Efficiency | 99 lm/W |
| Reflector            | Flood   |
| Beam angle           | 44°     |