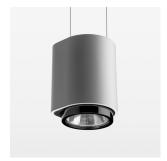

## **LUMINAIRE**

0.7 kg Weight Protection rating . class IP 20 . III Luminaire colour stratosilver

## **OPTIONAL**

RAL-colours, NCS colours (powder coating or wet spraying) on inquiry, surface alloys on inquiry

Suspended luminaire with LED, rated life of the LED L80/B10 > 50000 h, chromaticity tolerance 3 SDCM (initial), , reflector with circular light distribution pattern, reflector pure aluminium 99,99% in MIRO-Silver®, segmented and faceted, exchangeable reflector unit in high-sheen black plastic, with glass cover, luminaire housing die-cast aluminium, powder-coated, stratosilver, separate driver unit