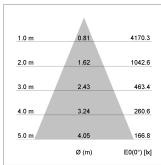

## LIGHT TECHNOLOGY

LED СОВ Light colour GoldenBread Luminous flux 2.180 lm 2.3 W System power Luminaire Efficiency 95 lm/W Reflector Flood Beam angle 44°