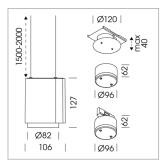

## **LUMINAIRE**

0.7 kg Weight Protection rating . class IP 20 . III Luminaire colour stratosilver

## **OPTIONAL**

RAL-colours, NCS colours (powder coating or wet spraying) on inquiry, surface alloys on inquiry

Suspended luminaire with LED, rated life of the LED L80/B10 > 50000 h, chromaticity tolerance 3 SDCM (initial), , reflector with circular light distribution pattern, reflector pure aluminium 99,99% in MIRO-Silver®, segmented and faceted, exchangeable reflector unit in high-sheen black plastic, with glass cover, luminaire housing die-cast aluminium, powder-coated, stratosilver, separate driver unit