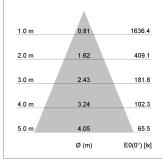

#### LIGHT TECHNOLOGY

LED COB
Light colour Sun
Luminous flux 930 lm
System power 15 W
Luminaire Efficiency 62 lm/W
Reflector Flood
Beam angle 44°