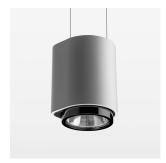

# Pendiro ID

Article number: 80650024

### **OPTIONAL**

RAL-colours, NCS colours (powder coating or wet spraying) on inquiry, surface alloys on inquiry

Suspended luminaire with LED, rated life of the LED L80/B10 > 50000 h, chromaticity tolerance 3 SDCM (initial), , reflector with circular light distribution pattern, reflector pure aluminium 99,99% in MIRO-Silver®, segmented and faceted, exchangeable reflector unit in high-sheen black plastic, with glass cover, luminaire housing die-cast aluminium, powder-coated, stratosilver, separate driver unit