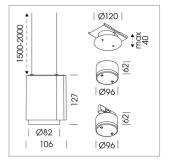

# Pendiro ID

Article number: 80650024

#### **LUMINAIRE**

Weight 0.7 kg
Protection rating . class IP 20 . III
Luminaire colour stratosilver

### **OPTIONAL**

RAL-colours, NCS colours (powder coating or wet spraying) on inquiry, surface alloys on inquiry

Suspended luminaire with LED, rated life of the LED L80/B10 > 50000 h, chromaticity tolerance 3 SDCM (initial), , reflector with circular light distribution pattern, reflector pure aluminium 99,99% in MIRO-Silver®, segmented and faceted, exchangeable reflector unit in high-sheen black plastic, with glass cover, luminaire housing die-cast aluminium, powder-coated, stratosilver, separate driver unit