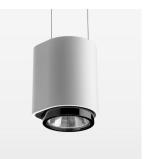

## OPTIONAL

RAL-colours, NCS colours (powder coating or wet spraying) on inquiry, surface alloys on inquiry

Suspended luminaire with LED, rated life of the LED L80/B10 > 50000 h, chromaticity tolerance 2 SDCM (initial), , reflector with circular light distribution pattern, reflector pure aluminium 99,99% in MIRO-Silver®, segmented and faceted, exchangeable reflector unit in high-sheen black plastic, with glass cover, luminaire housing die-cast aluminium, powder-coated, stratowhite, separate driver unit