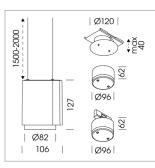

## LUMINAIRE

Weight Protection rating . class Luminaire colour 0.7 kg IP 20 . III stratowhite

## OPTIONAL

RAL-colours, NCS colours (powder coating or wet spraying) on inquiry, surface alloys on inquiry

Suspended luminaire with LED, rated life of the LED L80/B10 > 50000 h, chromaticity tolerance 2 SDCM (initial), , reflector with circular light distribution pattern, reflector pure aluminium 99,99% in MIRO-Silver®, segmented and faceted, exchangeable reflector unit in high-sheen black plastic, with glass cover, luminaire housing die-cast aluminium, powder-coated, stratowhite, separate driver unit