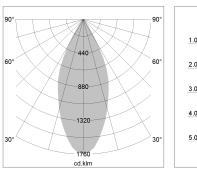

## LIGHT TECHNOLOGY

LED Light colour Luminous flux System power Luminaire Efficiency Reflector Beam angle COB SpecialMeat 960 lm 15 W 61 lm/W Flood 44°