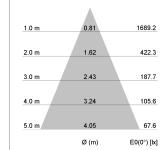

## LIGHT TECHNOLOGY

LED Light colour Luminous flux System power Luminaire Efficiency Reflector Beam angle COB SpecialMeat 960 lm 15 W 61 lm/W Flood 44°