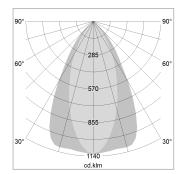

#### LIGHT TECHNOLOGY

LED COB
Light colour PearlWhite
Luminous flux 2380 lm
System power 23 W
Luminaire Efficiency 102 lm/W
Reflector OvalBasic
Beam angle 40° x 60°