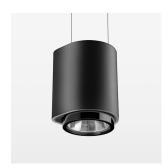

# Pendiro ID

Article number: 80660007

## **OPTIONAL**

RAL-colours, NCS colours (powder coating or wet spraying) on inquiry, surface alloys on inquiry

Suspended luminaire with LED, rated life of the LED L80/B10 > 50000 h, colour rendering index CRI > 90, chromaticity tolerance 2 SDCM (initial), LED hybrid technology, 3D silicone lens to reduce the proportion of scattered light, reflector with oval light distribution pattern, reflector pure aluminium 99,99% in MIRO-Silver®, segmented, exchangeable reflector unit in high-sheen black plastic, with glass cover, luminaire housing die-cast aluminium, powder-coated, stratoblack, separate driver unit