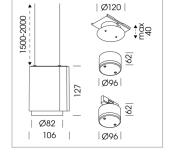

#### **LUMINAIRE**

Weight 0.7 kg
Protection rating . class IP 20 . III
Luminaire colour stratoblack

## 76500054 recessed canopy,

Mounting plate with accessories for recessed fitting, Connecting cable with plug

connection for driver unit (order separately), cover sheet steel, powder-coated, stratoblack