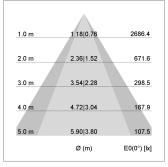

#### LIGHT TECHNOLOGY

LED COB
Light colour PearlWhite
Luminous flux 2380 lm
System power 23 W
Luminaire Efficiency 102 lm/W
Reflector OvalBasic
Beam angle 40° x 60°