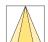

#### LIGHT TECHNOLOGY

LED COB
Light colour PearlWhite
Luminous flux 2380 lm
System power 23 W
Luminaire Efficiency 102 lm/W
Reflector OvalBasic
Beam angle 40° x 60°