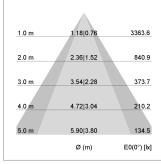

## LIGHT TECHNOLOGY

LED COB
Light colour 840
Luminous flux 2980 lm
System power 23 W
Luminaire Efficiency 128 lm/W
Reflector OvalBasic
Beam angle 40° x 60°