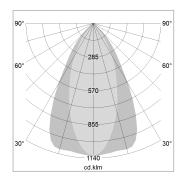

## LIGHT TECHNOLOGY

LED COB
Light colour 840
Luminous flux 2980 lm
System power 23 W
Luminaire Efficiency 128 lm/W
Reflector OvalBasic
Beam angle 40° x 60°