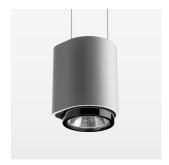

## **OPTIONEEL**

RAL-colours, NCS colours (powder coating or wet spraying) on inquiry, surface alloys on inquiry

Suspended luminaire with LED, rated life of the LED L80/B10 > 50000 h, colour rendering index CRI > 80, chromaticity tolerance 2 SDCM (initial), LED hybrid technology, 3D silicone lens to reduce the proportion of scattered light, reflector with oval light distribution pattern, reflector pure aluminium 99,99% in MIRO-Silver®, segmented, exchangeable reflector unit in high-sheen black plastic, with glass cover, luminaire housing die-cast aluminium, powder-coated, stratosilver