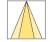

## LIGHT TECHNOLOGY

LED COB
Light colour 840
Luminous flux 2980 lm
System power 23 W
Luminaire Efficiency 128 lm/W
Reflector OvalBasic
Beam angle 40° x 60°