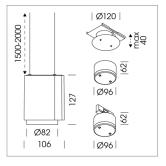

## **LUMINAIRE**

Weight 0.7 kg
Protection rating . class IP 20 . III
Luminaire colour stratosilver

## **OPTIONEEL**

RAL-colours, NCS colours (powder coating or wet spraying) on inquiry, surface alloys on inquiry

Suspended luminaire with LED, rated life of the LED L80/B10 > 50000 h, colour rendering index CRI > 80, chromaticity tolerance 2 SDCM (initial), LED hybrid technology, 3D silicone lens to reduce the proportion of scattered light, reflector with oval light distribution pattern, reflector pure aluminium 99,99% in MIRO-Silver®, segmented, exchangeable reflector unit in high-sheen black plastic, with glass cover, luminaire housing die-cast aluminium, powder-coated, stratosilver