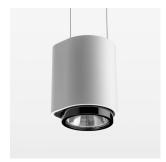

## **OPCJA**

RAL-colours, NCS colours (powder coating or wet spraying) on inquiry, surface alloys on inquiry

Suspended luminaire with LED, rated life of the LED L80/B10 > 50000 h, colour rendering index CRI > 80, chromaticity tolerance 2 SDCM (initial), LED hybrid technology, 3D silicone lens to reduce the proportion of scattered light, reflector with oval light distribution pattern, reflector pure aluminium 99,99% in MIRO-Silver®, segmented, exchangeable reflector unit in high-sheen black plastic, with glass cover, luminaire housing die-cast aluminium, powder-coated, stratowhite