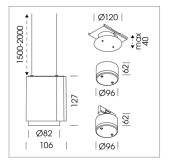

## Pendiro ID

Article number: 80660027

## **LUMINAIRE**

Weight 0.7 kg
Protection rating . class IP 20 . III
Luminaire colour stratowhite

## **OPCJA**

RAL-colours, NCS colours (powder coating or wet spraying) on inquiry, surface alloys on inquiry

Suspended luminaire with LED, rated life of the LED L80/B10 > 50000 h, colour rendering index CRI > 80, chromaticity tolerance 2 SDCM (initial), LED hybrid technology, 3D silicone lens to reduce the proportion of scattered light, reflector with oval light distribution pattern, reflector pure aluminium 99,99% in MIRO-Silver®, segmented, exchangeable reflector unit in high-sheen black plastic, with glass cover, luminaire housing die-cast aluminium, powder-coated, stratowhite