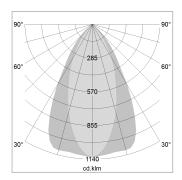

## LIGHT TECHNOLOGY

LED COB
Light colour 840
Luminous flux 2110 lm
System power 15 W
Luminaire Efficiency 133 lm/W
Reflector OvalBasic
Beam angle 40° x 60°