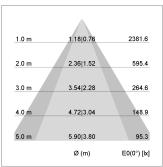

## LIGHT TECHNOLOGY

LED COB
Light colour 840
Luminous flux 2110 lm
System power 15 W
Luminaire Efficiency 133 lm/W
Reflector OvalBasic
Beam angle 40° x 60°