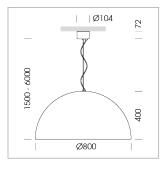

## **LUMINAIRE**

Protection rating . class IP 20 . I Luminaire colour black

Decorative suspended luminaire with hub holder E27, max 150W, shade made of painted aluminium, black / traffic blue, metal trim ring (diameter 95mm) around hub holder, 28 ventilation openings (diameter 5mm) conzentric circular arrangement, double-isulated cabling, clampingdevice on cable ends if feed cable > 80 mm, power feed cable and canopy black, steel cable hanging set, ceiling-mounting, 1.5m cable