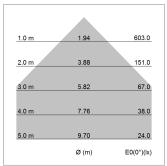

## LIGHT TECHNOLOGY

LED E27
Light colour 828
Luminous flux 1055 lm
System power 13 W
Luminaire Efficiency 81 lm/W
Reflector freistrahlend
Beam angle 80°

All light-measurements are based on the application with 13 watt LED lamp (Art. No.: 64110MM21113)

Note: All data are typical values. System features may change with product improvements due to technical advances. Errors excepted.