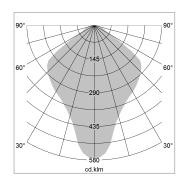

## LIGHT TECHNOLOGY

LED E27
Light colour 828
Luminous flux 1055 lm
System power 13 W
Luminaire Efficiency 81 lm/W
Reflector freistrahlend
Beam angle 80°

All light-measurements are based on the application with 13 watt LED lamp (Art. No.: 64110MM21113)

Note: All data are typical values. System features may change with product improvements due to technical advances. Errors excepted.