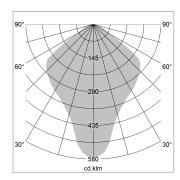

## LIGHT TECHNOLOGY

LED E27
Light colour 828
Luminous flux 1055 lm
System power 13 W
Luminaire Efficiency 81 lm/W
Reflector freistrahlend
Beam angle 80°

All light-measurements are based on the application with 13 watt LED lamp (Art. No.: 64110MM21113)

Note: All data are typical values. System features may change with product improvements due to technical advances. Errors excepted.