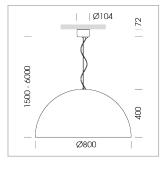

## **LUMINAIRE**

Protection rating . class IP 20 . I Luminaire colour black

Decorative suspended luminaire with hub holder E27, max 150W, shade made of painted aluminium, black / pure white, metal trim ring (diameter 95mm) around hub holder, 28 ventilation openings (diameter 5mm) conzentric circular arrangement, double-isulated cabling, clampingdevice on cable ends if feed cable > 80 mm, power feed cable and canopy black, steel cable hanging set, ceiling-mounting, 1.5m cable