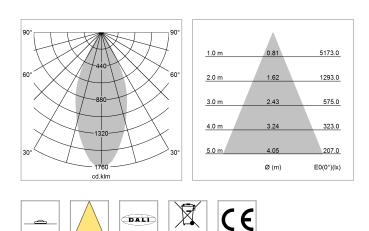

## LIGHT TECHNOLOGY

| LED                  | СОВ      |
|----------------------|----------|
| Light colour         | 830      |
| Luminous flux        | 2940 lm  |
| System power         | 23 W     |
| Luminaire Efficiency | 128 lm/W |
| Reflector            | Flood    |
| Beam angle           | 44°      |
|                      |          |

driver unit DALI, 220-240V / 50-60 Hz, SELV, up to 2.5KV interference resistance, max. 95 luminaires per circuit (B16A fuse)

Note: All data are typical values. System features may change with product improvements due to technical advances. Errors excepted.