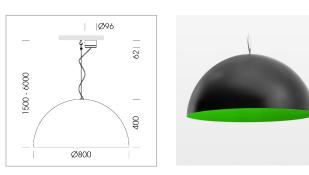

# SUSPENDED LUMINAIRES

# Pendiro QT

Article number: 6421000008

#### LUMINAIRE

Protection rating . class Luminaire colour IP 20 . I black

### **OPTIONAL**

Decorative suspended luminaire with integrated LED lighting head, black, incl. translucent acrylic cylinder for homogeneous illumination of the inner surface, rated lamp lifetime of the LED L80/B10 > 50000 h, colour rendering index CRI 80, chromaticity tolerance 2 SDCM (initial), reflector 99,99% high-purity aluminium in MIRO-Silver®, rotation- symmetrical reflector with circular light distribution pattern, segmented and faceted, glas cover, shade made of painted aluminium, black / yellow-green, 28 ventilation openings (diameter 5mm) conzentric circular arrangement, power feed cable and canopy in black, steel cable hanging set, ceiling-mounting, 1.5m cable, including driver