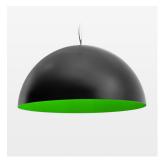

## **OPTIONAL**

Decorative suspended luminaire with integrated LED lighting head, black, incl. translucent acrylic cylinder for homogeneous illumination of the inner surface, rated lamp lifetime of the LED L80/B10 > 50000 h, colour rendering index CRI 80, chromaticity tolerance 2 SDCM (initial), reflector 99,99% high-purity aluminium in MIRO-Silver®, rotation- symmetrical reflector with circular light distribution pattern, segmented and faceted, glas cover, shade made of painted aluminium, black / yellow-green, 28 ventilation openings (diameter 5mm) conzentric circular arrangement, power feed cable and canopy in black, steel cable hanging set, ceiling-mounting, 1.5m cable, including driver