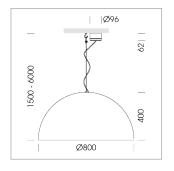

## Pendiro QT

Article number: 6421000013

## **OPTIONAL**

Decorative suspended luminaire with integrated LED lighting head, black, incl. translucent acrylic cylinder for homogeneous illumination of the inner surface, rated lamp lifetime of the LED L80/B10 > 50000 h, colour rendering index CRI 80, chromaticity tolerance 2 SDCM (initial), reflector 99,99% high-purity aluminium in MIRO-Silver®, rotation- symmetrical reflector with circular light distribution pattern, segmented and faceted, glas cover, shade made of painted aluminium, black / yellow-green, 28 ventilation openings (diameter 5mm) conzentric circular arrangement, power feed cable and canopy in black, steel cable hanging set, ceiling-mounting, 1.5m cable, including driver