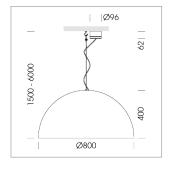

## **OPTIONAL**

Decorative suspended luminaire with integrated LED lighting head, black, incl. translucent acrylic cylinder for homogeneous illumination of the inner surface, rated lamp lifetime of the LED L80/B10 > 50000 h, colour rendering index CRI 80, chromaticity tolerance 2 SDCM (initial), reflector 99,99% high-purity aluminium in MIRO-Silver®, rotation- symmetrical reflector with circular light distribution pattern, segmented and faceted, glas cover, shade made of painted aluminium, black / traffic red, 28 ventilation openings (diameter 5mm) conzentric circular arrangement, power feed cable and canopy in black, steel cable hanging set, ceiling-mounting, 1.5m cable, including driver