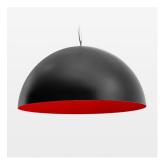

## **LUMINAIRE**

Protection rating . class IP 20 . I Luminaire colour black

## **OPTIONAL**

Decorative suspended luminaire with integrated LED lighting head, black, incl. translucent acrylic cylinder for homogeneous illumination of the inner surface, rated lamp lifetime of the LED L80/B10 > 50000 h, colour rendering index CRI 80, chromaticity tolerance 2 SDCM (initial), reflector 99,99% high-purity aluminium in MIRO-Silver®, rotation- symmetrical reflector with circular light distribution pattern, segmented and faceted, glas cover, shade made of painted aluminium, black / traffic red, 28 ventilation openings (diameter 5mm) conzentric circular arrangement, power feed cable and canopy in black, steel cable hanging set, ceiling-mounting, 1.5m cable, including driver