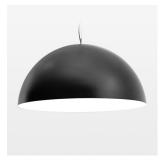

## **LUMINAIRE**

Protection rating . class IP 20 . I Luminaire colour black

## **OPTIONAL**

Decorative suspended luminaire with integrated LED lighting head, black, incl. translucent acrylic cylinder for homogeneous illumination of the inner surface, rated lamp lifetime of the LED L80/B10 > 50000 h, colour rendering index CRI 90, chromaticity tolerance 2 SDCM (initial), reflector 99,99% high-purity aluminium in MIRO-Silver®, rotation- symmetrical reflector with circular light distribution pattern, segmented and faceted, glas cover, shade made of painted aluminium, black / pure white, 28 ventilation openings (diameter 5mm) conzentric circular arrangement, power feed cable and canopy in black, steel cable hanging set, ceiling-mounting, 1.5m cable, including driver