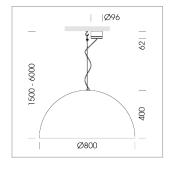

## Pendiro QT

Article number: 6421000020

## **OPTIONAL**

Decorative suspended luminaire with integrated LED lighting head, black, incl. translucent acrylic cylinder for homogeneous illumination of the inner surface, rated lamp lifetime of the LED L80/B10 > 50000 h, colour rendering index CRI 90, chromaticity tolerance 2 SDCM (initial), reflector 99,99% high-purity aluminium in MIRO-Silver®, rotation- symmetrical reflector with circular light distribution pattern, segmented and faceted, glas cover, shade made of painted aluminium, black / pure white, 28 ventilation openings (diameter 5mm) conzentric circular arrangement, power feed cable and canopy in black, steel cable hanging set, ceiling-mounting, 1.5m cable, including driver