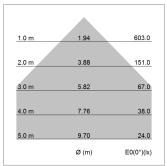

All light-measurements are based on the application with 13 watt LED lamp (Art. No.: 64110MM21113)

Note: All data are typical values. System features may change with product improvements due to technical advances. Errors excepted.