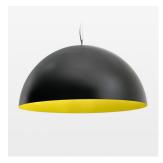

## **LUMINAIRE**

Protection rating . class IP 20 . I Luminaire colour black

Decorative suspended luminaire with hub holder E27, max 150W, shade made of painted aluminium, black / traffic yellow, metal trim ring (diameter 95mm) around hub holder, 28 ventilation openings (diameter 5mm) conzentric circular arrangement, double-isulated cabling, clampingdevice on cable ends if feed cable > 80 mm, power feed cable and canopy black, steel cable hanging set, ceiling-mounting, 3m cable