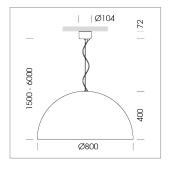

## **LUMINAIRE**

Protection rating . class IP 20 . I Luminaire colour black

Decorative suspended luminaire with hub holder E27, max 150W, shade made of painted aluminium, black / traffic yellow, metal trim ring (diameter 95mm) around hub holder, 28 ventilation openings (diameter 5mm) conzentric circular arrangement, double-isulated cabling, clampingdevice on cable ends if feed cable > 80 mm, power feed cable and canopy black, steel cable hanging set, ceiling-mounting, 3m cable