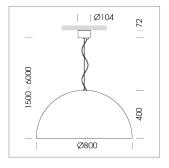

## **LUMINAIRE**

Protection rating . class IP 20 . I Luminaire colour black

Decorative suspended luminaire with hub holder E27, max 150W, shade made of painted aluminium, black / traffic red, metal trim ring (diameter 95mm) around hub holder, 28 ventilation openings (diameter 5mm) conzentric circular arrangement, double-isulated cabling, clampingdevice on cable ends if feed cable > 80 mm, power feed cable and canopy black, steel cable hanging set, ceiling-mounting, 3m cable