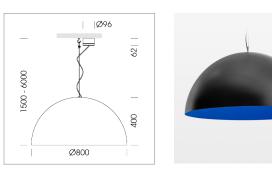

### OPCJA

Decorative suspended luminaire with integrated LED lighting head, black, incl. translucent acrylic cylinder for homogeneous illumination of the inner surface, rated lamp lifetime of the LED L80/B10 > 50000 h, colour rendering index CRI 80, chromaticity tolerance 2 SDCM (initial), reflector 99,99% high-purity aluminium in MIRO-Silver®, rotation- symmetrical reflector with circular light distribution pattern, segmented and faceted, glas cover, shade made of painted aluminium, black / traffic blue, 28 ventilation openings (diameter 5mm) conzentric circular arrangement, power feed cable and canopy in black, steel cable hanging set, ceiling-mounting, 3m cable, including driver