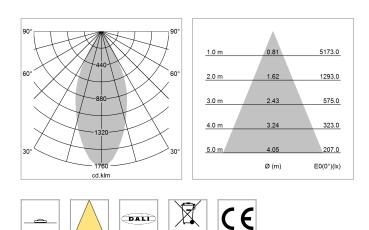

## LIGHT TECHNOLOGY

| LED                  | COB      |
|----------------------|----------|
| Light colour         | 830      |
| Luminous flux        | 2940 lm  |
| System power         | 23 W     |
| Luminaire Efficiency | 128 lm/W |
| Reflector            | Flood    |
| Beam angle           | 44°      |
| 0                    |          |