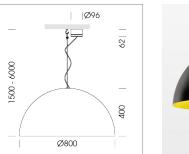

### OPTIONAL

Decorative suspended luminaire with integrated LED lighting head, black, incl. translucent acrylic cylinder for homogeneous illumination of the inner surface, rated lamp lifetime of the LED L80/B10 > 50000 h, colour rendering index CRI 80, chromaticity tolerance 2 SDCM (initial), reflector 99,99% high-purity aluminium in MIRO-Silver®, rotation- symmetrical reflector with circular light distribution pattern, segmented and faceted, glas cover, shade made of painted aluminium, black / traffic yellow, 28 ventilation openings (diameter 5mm) conzentric circular arrangement, power feed cable and canopy in black, steel cable hanging set, ceiling-mounting, 3m cable, including driver