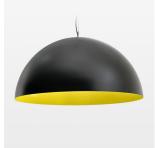

#### LUMINAIRE

Protection rating . class Luminaire colour IP 20 . I black

### OPTIONAL

Decorative suspended luminaire with integrated LED lighting head, black, incl. translucent acrylic cylinder for homogeneous illumination of the inner surface, rated lamp lifetime of the LED L80/B10 > 50000 h, colour rendering index CRI 80, chromaticity tolerance 2 SDCM (initial), reflector 99,99% high-purity aluminium in MIRO-Silver®, rotation- symmetrical reflector with circular light distribution pattern, segmented and faceted, glas cover, shade made of painted aluminium, black / traffic yellow, 28 ventilation openings (diameter 5mm) conzentric circular arrangement, power feed cable and canopy in black, steel cable hanging set, ceiling-mounting, 3m cable, including driver