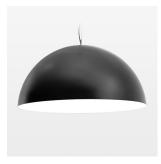

## **LUMINAIRE**

Protection rating . class IP 20 . I Luminaire colour black

## **OPTIONEEL**

Decorative suspended luminaire with integrated LED lighting head, black, incl. translucent acrylic cylinder for homogeneous illumination of the inner surface, rated lamp lifetime of the LED L80/B10 > 50000 h, colour rendering index CRI 90, chromaticity tolerance 2 SDCM (initial), reflector 99,99% high-purity aluminium in MIRO-Silver®, rotation- symmetrical reflector with circular light distribution pattern, segmented and faceted, glas cover, shade made of painted aluminium, black / pure white, 28 ventilation openings (diameter 5mm) conzentric circular arrangement, power feed cable and canopy in black, steel cable hanging set, ceiling-mounting, 3m cable, including driver