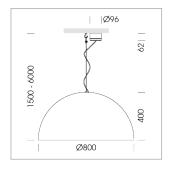

## Pendiro QT

Article number: 6421000120

## **LUMINAIRE**

Protection rating . class IP 20 . I Luminaire colour black

## **OPTIONEEL**

Decorative suspended luminaire with integrated LED lighting head, black, incl. translucent acrylic cylinder for homogeneous illumination of the inner surface, rated lamp lifetime of the LED L80/B10 > 50000 h, colour rendering index CRI 90, chromaticity tolerance 2 SDCM (initial), reflector 99,99% high-purity aluminium in MIRO-Silver®, rotation- symmetrical reflector with circular light distribution pattern, segmented and faceted, glas cover, shade made of painted aluminium, black / pure white, 28 ventilation openings (diameter 5mm) conzentric circular arrangement, power feed cable and canopy in black, steel cable hanging set, ceiling-mounting, 3m cable, including driver