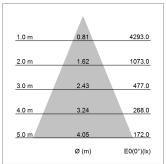

## LIGHT TECHNOLOGY

LED COB
Light colour 927
Luminous flux 2440 lm
System power 23 W
Luminaire Efficiency 106 lm/W
Reflector Flood
Beam angle 44°

driver unit DALI, 220-240V / 50-60 Hz, SELV, up to  $2.5 {\rm KV}$  interference resistance, max. 95 luminaires per circuit (B16A fuse)

Note: All data are typical values. System features may change with product improvements due to technical advances. Errors excepted.