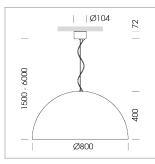

## LUMINAIRE

Protection rating . class Luminaire colour IP 20 . I black

Decorative suspended luminaire with hub holder E27, max 150W, shade made of painted aluminium, black / traffic yellow, metal trim ring (diameter 95mm) around hub holder, 28 ventilation openings (diameter 5mm) conzentric circular arrangement, double-isulated cabling, clampingdevice on cable ends if feed cable > 80 mm, power feed cable and canopy black, steel cable hanging set, ceiling-mounting, 6m cable