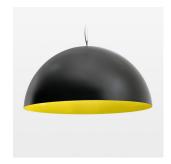

## LUMINAIRE

Protection rating . class Luminaire colour IP 20 . I black

Decorative suspended luminaire with hub holder E27, max 150W, shade made of painted aluminium, black / traffic yellow, metal trim ring (diameter 95mm) around hub holder, 28 ventilation openings (diameter 5mm) conzentric circular arrangement, double-isulated cabling, clampingdevice on cable ends if feed cable > 80 mm, power feed cable and canopy black, steel cable hanging set, ceiling-mounting, 6m cable