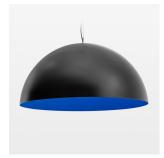

## LUMINAIRE

Protection rating . class Luminaire colour IP 20.I

Decorative suspended luminaire with hub holder E27, max 150W, shade made of painted aluminium, black / traffic blue, metal trim ring (diameter 95mm) around hub holder, 28 ventilation openings (diameter 5mm) conzentric circular arrangement, double-isulated cabling, clampingdevice on cable ends if feed cable > 80 mm, power feed cable and canopy black, steel cable hanging set, ceiling-mounting, 6m cable