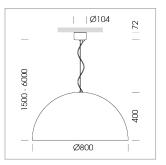

## LUMINAIRE

Protection rating . class Luminaire colour IP 20.I

Decorative suspended luminaire with hub holder E27, max 150W, shade made of painted aluminium, black / traffic blue, metal trim ring (diameter 95mm) around hub holder, 28 ventilation openings (diameter 5mm) conzentric circular arrangement, double-isulated cabling, clampingdevice on cable ends if feed cable > 80 mm, power feed cable and canopy black, steel cable hanging set, ceiling-mounting, 6m cable