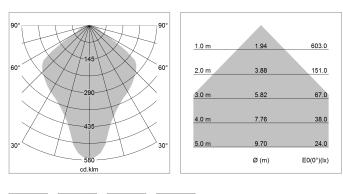

## LIGHT TECHNOLOGY

| LED                  | E27           |
|----------------------|---------------|
| Light colour         | 828           |
| Luminous flux        | 1055 lm       |
| System power         | 13 W          |
| Luminaire Efficiency | 81 lm/W       |
| Reflector            | freistrahlend |
| Beam angle           | 80°           |
|                      |               |

All light-measurements are based on the application with 13 watt LED lamp (Art. No.: 64110MM21113)

Note: All data are typical values. System features may change with product improvements due to technical advances. Errors excepted.