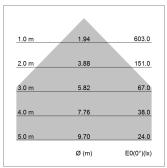

## LIGHT TECHNOLOGY

LED E27
Light colour 828
Luminous flux 1055 lm
System power 13 W
Luminaire Efficiency 81 lm/W
Reflector freistrahlend
Beam angle 80°

All light-measurements are based on the application with 13 watt LED lamp (Art. No.: 64110MM21113)

Note: All data are typical values. System features may change with product improvements due to technical advances. Errors excepted.