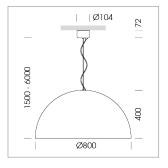

## **LUMINAIRE**

Protection rating . class IP 20 . I Luminaire colour black

Decorative suspended luminaire with hub holder E27, max 150W, shade made of painted aluminium, black / pure white, metal trim ring (diameter 95mm) around hub holder, 28 ventilation openings (diameter 5mm) conzentric circular arrangement, double-isulated cabling, clampingdevice on cable ends if feed cable > 80 mm, power feed cable and canopy black, steel cable hanging set, ceiling-mounting, 6m cable