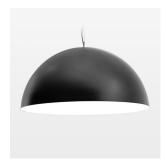

## **LUMINAIRE**

Protection rating . class IP 20 . I Luminaire colour black

Decorative suspended luminaire with hub holder E27, max 150W, shade made of painted aluminium, black / pure white, metal trim ring (diameter 95mm) around hub holder, 28 ventilation openings (diameter 5mm) conzentric circular arrangement, double-isulated cabling, clampingdevice on cable ends if feed cable > 80 mm, power feed cable and canopy black, steel cable hanging set, ceiling-mounting, 6m cable