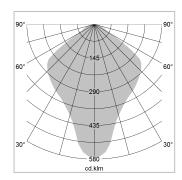

## LIGHT TECHNOLOGY

LED E27
Light colour 828
Luminous flux 1055 lm
System power 13 W
Luminaire Efficiency 81 lm/W
Reflector freistrahlend
Beam angle 80°

All light-measurements are based on the application with 13 watt LED lamp (Art. No.: 64110MM21113)

Note: All data are typical values. System features may change with product improvements due to technical advances. Errors excepted.