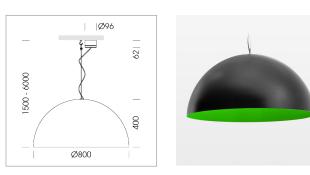

### **OPTIONAL**

Decorative suspended luminaire with integrated LED lighting head, black, incl. translucent acrylic cylinder for homogeneous illumination of the inner surface, rated lamp lifetime of the LED L80/B10 > 50000 h, colour rendering index CRI 80, chromaticity tolerance 2 SDCM (initial), reflector 99,99% high-purity aluminium in MIRO-Silver®, rotation- symmetrical reflector with circular light distribution pattern, segmented and faceted, glas cover, shade made of painted aluminium, black / yellow-green, 28 ventilation openings (diameter 5mm) conzentric circular arrangement, power feed cable and canopy in black, steel cable hanging set, ceiling-mounting, 6m cable, including driver