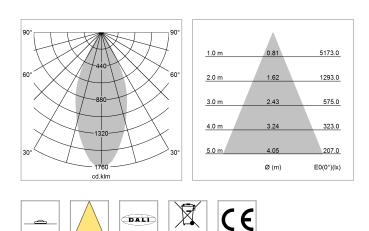

## LIGHT TECHNOLOGY

| LED                  | COB      |
|----------------------|----------|
| Light colour         | 830      |
| Luminous flux        | 2940 lm  |
| System power         | 23 W     |
| Luminaire Efficiency | 128 lm/W |
| Reflector            | Flood    |
| Beam angle           | 44°      |
|                      |          |