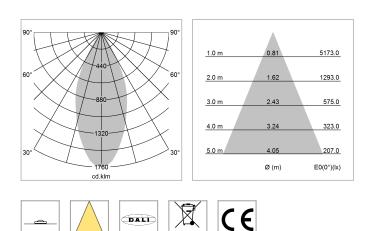

## LIGHT TECHNOLOGY

| LED                  | СОВ      |
|----------------------|----------|
| Light colour         | 830      |
| Luminous flux        | 2940 lm  |
| System power         | 23 W     |
| Luminaire Efficiency | 128 lm/W |
| Reflector            | Flood    |
| Beam angle           | 44°      |
|                      |          |

### **OPTIONAL**

Decorative suspended luminaire with integrated LED lighting head, black, incl. translucent acrylic cylinder for homogeneous illumination of the inner surface, rated lamp lifetime of the LED L80/B10 > 50000 h, colour rendering index CRI 80, chromaticity tolerance 2 SDCM (initial), reflector 99,99% high-purity aluminium in MIRO-Silver®, rotation- symmetrical reflector with circular light distribution pattern, segmented and faceted, glas cover, shade made of painted aluminium, black / traffic red, 28 ventilation openings (diameter 5mm) conzentric circular arrangement, power feed cable and canopy in black, steel cable hanging set, ceiling-mounting, 6m cable, including driver

driver unit DALI, 220-240V / 50-60 Hz, SELV, up to 2.5KV interference resistance, max. 95 luminaires per circuit (B16A fuse)

Note: All data are typical values. System features may change with product improvements due to technical advances. Errors excepted.