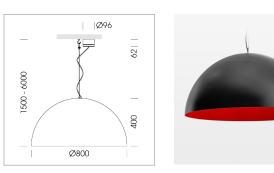

# Pendiro QT

Article number: 6421000209

#### LUMINAIRE

Protection rating . class Luminaire colour IP 20 . I black

### **OPTIONAL**

Decorative suspended luminaire with integrated LED lighting head, black, incl. translucent acrylic cylinder for homogeneous illumination of the inner surface, rated lamp lifetime of the LED L80/B10 > 50000 h, colour rendering index CRI 80, chromaticity tolerance 2 SDCM (initial), reflector 99,99% high-purity aluminium in MIRO-Silver®, rotation- symmetrical reflector with circular light distribution pattern, segmented and faceted, glas cover, shade made of painted aluminium, black / traffic red, 28 ventilation openings (diameter 5mm) conzentric circular arrangement, power feed cable and canopy in black, steel cable hanging set, ceiling-mounting, 6m cable, including driver