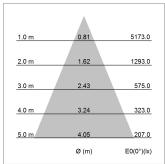

## LIGHT TECHNOLOGY

LED COB
Light colour 830
Luminous flux 2940 lm
System power 23 W
Luminaire Efficiency 128 lm/W
Reflector Flood
Beam angle 44°