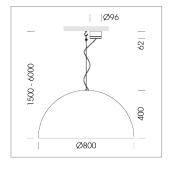

## Pendiro QT

Article number: 6421000210

## **OPCJA**

Decorative suspended luminaire with integrated LED lighting head, black, incl. translucent acrylic cylinder for homogeneous illumination of the inner surface, rated lamp lifetime of the LED L80/B10 > 50000 h, colour rendering index CRI 80, chromaticity tolerance 2 SDCM (initial), reflector 99,99% high-purity aluminium in MIRO-Silver®, rotation- symmetrical reflector with circular light distribution pattern, segmented and faceted, glas cover, shade made of painted aluminium, black / pure white, 28 ventilation openings (diameter 5mm) conzentric circular arrangement, power feed cable and canopy in black, steel cable hanging set, ceiling-mounting, 6m cable, including driver