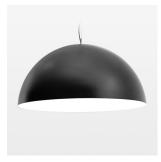

## **LUMINAIRE**

Protection rating . class IP 20 . I Luminaire colour black

## **OPCJA**

Decorative suspended luminaire with integrated LED lighting head, black, incl. translucent acrylic cylinder for homogeneous illumination of the inner surface, rated lamp lifetime of the LED L80/B10 > 50000 h, colour rendering index CRI 80, chromaticity tolerance 2 SDCM (initial), reflector 99,99% high-purity aluminium in MIRO-Silver®, rotation- symmetrical reflector with circular light distribution pattern, segmented and faceted, glas cover, shade made of painted aluminium, black / pure white, 28 ventilation openings (diameter 5mm) conzentric circular arrangement, power feed cable and canopy in black, steel cable hanging set, ceiling-mounting, 6m cable, including driver