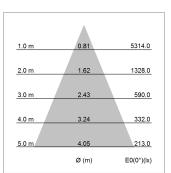

## LIGHT TECHNOLOGY

LED COB
Light colour 835
Luminous flux 3020 lm
System power 23 W
Luminaire Efficiency 131 lm/W
Reflector Flood
Beam angle 44°

Protection rating . class IP 20 . I Luminaire colour black