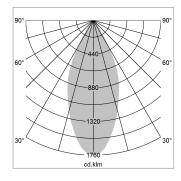

## LIGHT TECHNOLOGY

LED COB
Light colour 835
Luminous flux 3020 lm
System power 23 W
Luminaire Efficiency 131 lm/W
Reflector Flood
Beam angle 44°

Protection rating . class IP 20 . I Luminaire colour black