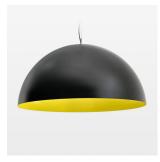

## **OPTIONAL**

Decorative suspended luminaire with integrated LED lighting head, black, incl. translucent acrylic cylinder for homogeneous illumination of the inner surface, rated lamp lifetime of the LED L80/B10 > 50000 h, colour rendering index CRI 80, chromaticity tolerance 2 SDCM (initial), reflector 99,99% high-purity aluminium in MIRO-Silver®, rotation- symmetrical reflector with circular light distribution pattern, segmented and faceted, glas cover, shade made of painted aluminium, black / traffic yellow, 28 ventilation openings (diameter 5mm) conzentric circular arrangement, power feed cable and canopy in black, steel cable hanging set, ceiling-mounting, 6m cable, including driver