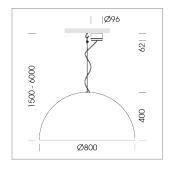

## **OPTIONAL**

Decorative suspended luminaire with integrated LED lighting head, black, incl. translucent acrylic cylinder for homogeneous illumination of the inner surface, rated lamp lifetime of the LED L80/B10 > 50000 h, colour rendering index CRI 80, chromaticity tolerance 2 SDCM (initial), reflector 99,99% high-purity aluminium in MIRO-Silver®, rotation- symmetrical reflector with circular light distribution pattern, segmented and faceted, glas cover, shade made of painted aluminium, black / traffic yellow, 28 ventilation openings (diameter 5mm) conzentric circular arrangement, power feed cable and canopy in black, steel cable hanging set, ceiling-mounting, 6m cable, including driver