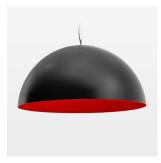

## **OPTIONEEL**

Decorative suspended luminaire with integrated LED lighting head, black, incl. translucent acrylic cylinder for homogeneous illumination of the inner surface, rated lamp lifetime of the LED L80/B10 > 50000 h, colour rendering index CRI 90, chromaticity tolerance 2 SDCM (initial), reflector 99,99% high-purity aluminium in MIRO-Silver®, rotation-symmetrical reflector with circular light distribution pattern, segmented and faceted, glas cover, shade made of painted aluminium, black / traffic red, 28 ventilation openings (diameter 5mm) conzentric circular arrangement, power feed cable and canopy in black, steel cable hanging set, ceiling-mounting, 6m cable, including driver