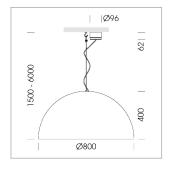

## **OPTIONEEL**

Decorative suspended luminaire with integrated LED lighting head, black, incl. translucent acrylic cylinder for homogeneous illumination of the inner surface, rated lamp lifetime of the LED L80/B10 > 50000 h, colour rendering index CRI 90, chromaticity tolerance 2 SDCM (initial), reflector 99,99% high-purity aluminium in MIRO-Silver®, rotation-symmetrical reflector with circular light distribution pattern, segmented and faceted, glas cover, shade made of painted aluminium, black / traffic red, 28 ventilation openings (diameter 5mm) conzentric circular arrangement, power feed cable and canopy in black, steel cable hanging set, ceiling-mounting, 6m cable, including driver