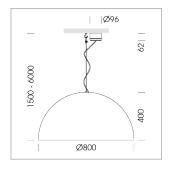

## Pendiro QT

Article number: 6421000220

## **OPTIONAL**

Decorative suspended luminaire with integrated LED lighting head, black, incl. translucent acrylic cylinder for homogeneous illumination of the inner surface, rated lamp lifetime of the LED L80/B10 > 50000 h, colour rendering index CRI 90, chromaticity tolerance 2 SDCM (initial), reflector 99,99% high-purity aluminium in MIRO-Silver®, rotation- symmetrical reflector with circular light distribution pattern, segmented and faceted, glas cover, shade made of painted aluminium, black / pure white, 28 ventilation openings (diameter 5mm) conzentric circular arrangement, power feed cable and canopy in black, steel cable hanging set, ceiling-mounting, 6m cable, including driver