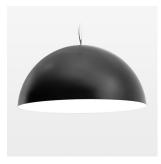

## **OPTIONAL**

Decorative suspended luminaire with integrated LED lighting head, black, incl. translucent acrylic cylinder for homogeneous illumination of the inner surface, rated lamp lifetime of the LED L80/B10 > 50000 h, colour rendering index CRI 90, chromaticity tolerance 2 SDCM (initial), reflector 99,99% high-purity aluminium in MIRO-Silver®, rotation- symmetrical reflector with circular light distribution pattern, segmented and faceted, glas cover, shade made of painted aluminium, black / pure white, 28 ventilation openings (diameter 5mm) conzentric circular arrangement, power feed cable and canopy in black, steel cable hanging set, ceiling-mounting, 6m cable, including driver