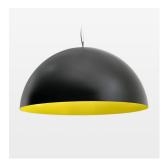

## **LUMINAIRE**

Protection rating . class IP 20 . I Luminaire colour black

Decorative suspended luminaire with hub holder E27, max 150W, shade made of painted aluminium, black / traffic yellow, metal trim ring (diameter 95mm) around hub holder, 28 ventilation openings (diameter 5mm) conzentric circular arrangement, double-isulated cabling, clampingdevice on cable ends if feed cable > 80 mm, power feed cable and canopy black, steel cable hanging set, multiadapter, 1.5m cable