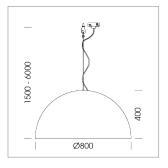

## **LUMINAIRE**

Protection rating . class IP 20 . I Luminaire colour black

Decorative suspended luminaire with hub holder E27, max 150W, shade made of painted aluminium, black / traffic yellow, metal trim ring (diameter 95mm) around hub holder, 28 ventilation openings (diameter 5mm) conzentric circular arrangement, double-isulated cabling, clampingdevice on cable ends if feed cable > 80 mm, power feed cable and canopy black, steel cable hanging set, multiadapter, 1.5m cable