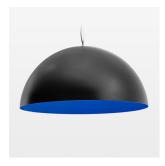

## **LUMINAIRE**

Protection rating . class IP 20 . I Luminaire colour black

Decorative suspended luminaire with hub holder E27, max 150W, shade made of painted aluminium, black / traffic blue, metal trim ring (diameter 95mm) around hub holder, 28 ventilation openings (diameter 5mm) conzentric circular arrangement, double-isulated cabling, clampingdevice on cable ends if feed cable > 80 mm, power feed cable and canopy black, steel cable hanging set, multiadapter, 1.5m cable