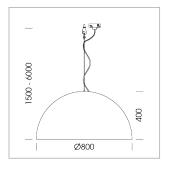

## **LUMINAIRE**

Protection rating . class IP 20 . I Luminaire colour black

Decorative suspended luminaire with hub holder E27, max 150W, shade made of painted aluminium, black / traffic blue, metal trim ring (diameter 95mm) around hub holder, 28 ventilation openings (diameter 5mm) conzentric circular arrangement, double-isulated cabling, clampingdevice on cable ends if feed cable > 80 mm, power feed cable and canopy black, steel cable hanging set, multiadapter, 1.5m cable