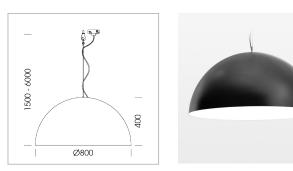

## LUMINAIRE

Protection rating . class Luminaire colour IP 20 . I black

Decorative suspended luminaire with hub holder E27, max 150W, shade made of painted aluminium, black / pure white, metal trim ring (diameter 95mm) around hub holder, 28 ventilation openings (diameter 5mm) conzentric circular arrangement, double-isulated cabling, clampingdevice on cable ends if feed cable > 80 mm, power feed cable and canopy black, steel cable hanging set, multiadapter, 1.5m cable