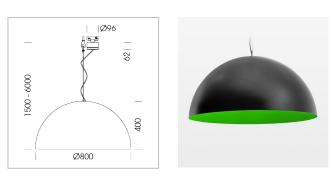

# Pendiro QT

Article number: 6421000308

#### LUMINAIRE

Protection rating . class Luminaire colour IP 20 . I black

### OPTIONAL

Decorative suspended luminaire with integrated LED lighting head, black, incl. translucent acrylic cylinder for homogeneous illumination of the inner surface, rated lamp lifetime of the LED L80/B10 > 50000 h, colour rendering index CRI 80, chromaticity tolerance 2 SDCM (initial), reflector 99,99% high-purity aluminium in MIRO-Silver®, rotation- symmetrical reflector with circular light distribution pattern, segmented and faceted, glas cover, shade made of painted aluminium, black / yellow-green, 28 ventilation openings (diameter 5mm) conzentric circular arrangement, power feed cable and canopy in black, steel cable hanging set, multiadapter, 1.5m cable, including driver