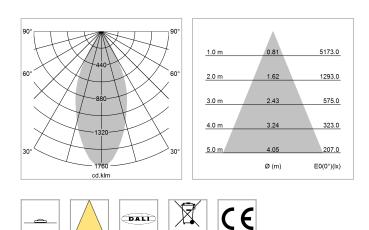

## LIGHT TECHNOLOGY

| LED                  | COD      |
|----------------------|----------|
| LED                  | COB      |
| Light colour         | 830      |
| Luminous flux        | 2940 lm  |
| System power         | 23 W     |
| Luminaire Efficiency | 128 lm/W |
| Reflector            | Flood    |
| Beam angle           | 44°      |
|                      |          |

### OPTIONAL

Decorative suspended luminaire with integrated LED lighting head, black, incl. translucent acrylic cylinder for homogeneous illumination of the inner surface, rated lamp lifetime of the LED L80/B10 > 50000 h, colour rendering index CRI 80, chromaticity tolerance 2 SDCM (initial), reflector 99,99% high-purity aluminium in MIRO-Silver®, rotation- symmetrical reflector with circular light distribution pattern, segmented and faceted, glas cover, shade made of painted aluminium, black / yellow-green, 28 ventilation openings (diameter 5mm) conzentric circular arrangement, power feed cable and canopy in black, steel cable hanging set, multiadapter, 1.5m cable, including driver

driver unit DALI, 220-240V / 50-60 Hz, SELV, up to 2.5KV interference resistance, max. 95 luminaires per circuit (B16A fuse)

Note: All data are typical values. System features may change with product improvements due to technical advances. Errors excepted.