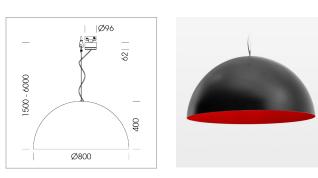

#### LUMINAIRE

Protection rating . class Luminaire colour IP 20 . I black

### OPTIONAL

Decorative suspended luminaire with integrated LED lighting head, black, incl. translucent acrylic cylinder for homogeneous illumination of the inner surface, rated lamp lifetime of the LED L80/B10 > 50000 h, colour rendering index CRI 80, chromaticity tolerance 2 SDCM (initial), reflector 99,99% high-purity aluminium in MIRO-Silver®, rotation- symmetrical reflector with circular light distribution pattern, segmented and faceted, glas cover, shade made of painted aluminium, black / traffic red, 28 ventilation openings (diameter 5mm) conzentric circular arrangement, power feed cable and canopy in black, steel cable hanging set, multiadapter, 1.5m cable, including driver