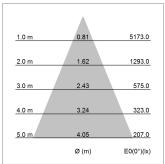

## LIGHT TECHNOLOGY

LED COB
Light colour 830
Luminous flux 2940 lm
System power 23 W
Luminaire Efficiency 128 lm/W
Reflector Flood
Beam angle 44°

Protection rating . class IP 20 . I Luminaire colour black