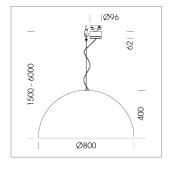

## Pendiro QT

Article number: 6421000310

## **OPTIONAL**

Decorative suspended luminaire with integrated LED lighting head, black, incl. translucent acrylic cylinder for homogeneous illumination of the inner surface, rated lamp lifetime of the LED L80/B10 > 50000 h, colour rendering index CRI 80, chromaticity tolerance 2 SDCM (initial), reflector 99,99% high-purity aluminium in MIRO-Silver®, rotation- symmetrical reflector with circular light distribution pattern, segmented and faceted, glas cover, shade made of painted aluminium, black / pure white, 28 ventilation openings (diameter 5mm) conzentric circular arrangement, power feed cable and canopy in black, steel cable hanging set, multiadapter, 1.5m cable, including driver