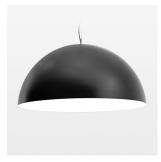

## **OPTIONAL**

Decorative suspended luminaire with integrated LED lighting head, black, incl. translucent acrylic cylinder for homogeneous illumination of the inner surface, rated lamp lifetime of the LED L80/B10 > 50000 h, colour rendering index CRI 80, chromaticity tolerance 2 SDCM (initial), reflector 99,99% high-purity aluminium in MIRO-Silver®, rotation- symmetrical reflector with circular light distribution pattern, segmented and faceted, glas cover, shade made of painted aluminium, black / pure white, 28 ventilation openings (diameter 5mm) conzentric circular arrangement, power feed cable and canopy in black, steel cable hanging set, multiadapter, 1.5m cable, including driver