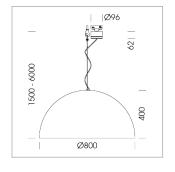

## Pendiro QT

Article number: 6421000311

## **OPTIONAL**

Decorative suspended luminaire with integrated LED lighting head, black, incl. translucent acrylic cylinder for homogeneous illumination of the inner surface, rated lamp lifetime of the LED L80/B10 > 50000 h, colour rendering index CRI 80, chromaticity tolerance 2 SDCM (initial), reflector 99,99% high-purity aluminium in MIRO-Silver®, rotation-symmetrical reflector with circular light distribution pattern, segmented and faceted, glas cover, shade made of painted aluminium, black / traffic yellow, 28 ventilation openings (diameter 5mm) conzentric circular arrangement, power feed cable and canopy in black, steel cable hanging set, multiadapter, 1.5m cable, including driver