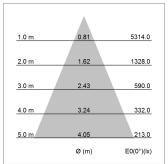

## LIGHT TECHNOLOGY

LED COB
Light colour 835
Luminous flux 3020 lm
System power 23 W
Luminaire Efficiency 131 lm/W
Reflector Flood
Beam angle 44°

Protection rating . class IP 20 . I Luminaire colour black