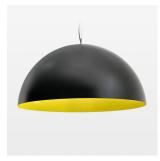

## **OPTIONAL**

Decorative suspended luminaire with integrated LED lighting head, black, incl. translucent acrylic cylinder for homogeneous illumination of the inner surface, rated lamp lifetime of the LED L80/B10 > 50000 h, colour rendering index CRI 80, chromaticity tolerance 2 SDCM (initial), reflector 99,99% high-purity aluminium in MIRO-Silver®, rotation-symmetrical reflector with circular light distribution pattern, segmented and faceted, glas cover, shade made of painted aluminium, black / traffic yellow, 28 ventilation openings (diameter 5mm) conzentric circular arrangement, power feed cable and canopy in black, steel cable hanging set, multiadapter, 1.5m cable, including driver