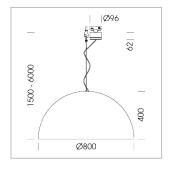

## **OPTIONAL**

Decorative suspended luminaire with integrated LED lighting head, black, incl. translucent acrylic cylinder for homogeneous illumination of the inner surface, rated lamp lifetime of the LED L80/B10 > 50000 h, colour rendering index CRI 80, chromaticity tolerance 2 SDCM (initial), reflector 99,99% high-purity aluminium in MIRO-Silver®, rotation- symmetrical reflector with circular light distribution pattern, segmented and faceted, glas cover, shade made of painted aluminium, black / yellow-green, 28 ventilation openings (diameter 5mm) conzentric circular arrangement, power feed cable and canopy in black, steel cable hanging set, multiadapter, 1.5m cable, including driver