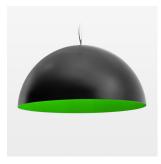

## **OPTIONAL**

Decorative suspended luminaire with integrated LED lighting head, black, incl. translucent acrylic cylinder for homogeneous illumination of the inner surface, rated lamp lifetime of the LED L80/B10 > 50000 h, colour rendering index CRI 80, chromaticity tolerance 2 SDCM (initial), reflector 99,99% high-purity aluminium in MIRO-Silver®, rotation- symmetrical reflector with circular light distribution pattern, segmented and faceted, glas cover, shade made of painted aluminium, black / yellow-green, 28 ventilation openings (diameter 5mm) conzentric circular arrangement, power feed cable and canopy in black, steel cable hanging set, multiadapter, 1.5m cable, including driver