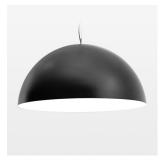

## **LUMINAIRE**

Protection rating . class IP 20 . I Luminaire colour black

## **OPTIONEEL**

Decorative suspended luminaire with integrated LED lighting head, black, incl. translucent acrylic cylinder for homogeneous illumination of the inner surface, rated lamp lifetime of the LED L80/B10 > 50000 h, colour rendering index CRI 90, chromaticity tolerance 2 SDCM (initial), reflector 99,99% high-purity aluminium in MIRO-Silver®, rotation- symmetrical reflector with circular light distribution pattern, segmented and faceted, glas cover, shade made of painted aluminium, black / pure white, 28 ventilation openings (diameter 5mm) conzentric circular arrangement, power feed cable and canopy in black, steel cable hanging set, multiadapter, 1.5m cable, including driver