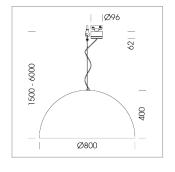

## Pendiro QT

Article number: 6421000320

## **LUMINAIRE**

Protection rating . class IP 20 . I Luminaire colour black

## **OPTIONEEL**

Decorative suspended luminaire with integrated LED lighting head, black, incl. translucent acrylic cylinder for homogeneous illumination of the inner surface, rated lamp lifetime of the LED L80/B10 > 50000 h, colour rendering index CRI 90, chromaticity tolerance 2 SDCM (initial), reflector 99,99% high-purity aluminium in MIRO-Silver®, rotation- symmetrical reflector with circular light distribution pattern, segmented and faceted, glas cover, shade made of painted aluminium, black / pure white, 28 ventilation openings (diameter 5mm) conzentric circular arrangement, power feed cable and canopy in black, steel cable hanging set, multiadapter, 1.5m cable, including driver