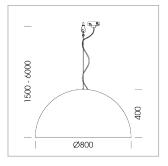

## **LUMINAIRE**

Protection rating . class IP 20 . I Luminaire colour black

Decorative suspended luminaire with hub holder E27, max 150W, shade made of painted aluminium, black / traffic yellow, metal trim ring (diameter 95mm) around hub holder, 28 ventilation openings (diameter 5mm) conzentric circular arrangement, double-isulated cabling, clampingdevice on cable ends if feed cable > 80 mm, power feed cable and canopy black, steel cable hanging set, multiadapter, 3m cable