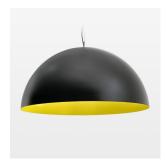

## **LUMINAIRE**

Protection rating . class IP 20 . I Luminaire colour black

Decorative suspended luminaire with hub holder E27, max 150W, shade made of painted aluminium, black / traffic yellow, metal trim ring (diameter 95mm) around hub holder, 28 ventilation openings (diameter 5mm) conzentric circular arrangement, double-isulated cabling, clampingdevice on cable ends if feed cable > 80 mm, power feed cable and canopy black, steel cable hanging set, multiadapter, 3m cable