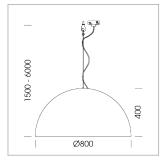

## **LUMINAIRE**

Protection rating . class IP 20 . I Luminaire colour black

Decorative suspended luminaire with hub holder E27, max 150W, shade made of painted aluminium, black / traffic blue, metal trim ring (diameter 95mm) around hub holder, 28 ventilation openings (diameter 5mm) conzentric circular arrangement, double-isulated cabling, clampingdevice on cable ends if feed cable > 80 mm, power feed cable and canopy black, steel cable hanging set, multiadapter, 3m cable