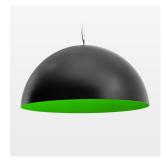

## **LUMINAIRE**

Protection rating . class IP 20 . I Luminaire colour black

Decorative suspended luminaire with hub holder E27, max 150W, shade made of painted aluminium, black / yellow-green, metal trim ring (diameter 95mm) around hub holder, 28 ventilation openings (diameter 5mm) conzentric circular arrangement, double-isulated cabling, clampingdevice on cable ends if feed cable > 80 mm, power feed cable and canopy black, steel cable hanging set, multiadapter, 3m cable