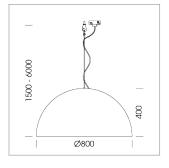

## **LUMINAIRE**

Protection rating . class IP 20 . I Luminaire colour black

Decorative suspended luminaire with hub holder E27, max 150W, shade made of painted aluminium, black / yellow-green, metal trim ring (diameter 95mm) around hub holder, 28 ventilation openings (diameter 5mm) conzentric circular arrangement, double-isulated cabling, clampingdevice on cable ends if feed cable > 80 mm, power feed cable and canopy black, steel cable hanging set, multiadapter, 3m cable