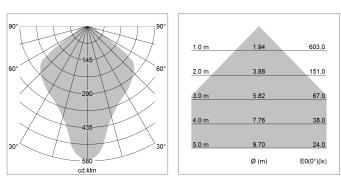

## LIGHT TECHNOLOGY

| LED                  | E27           |  |
|----------------------|---------------|--|
| Light colour         | 828           |  |
| Luminous flux        | 1055 lm       |  |
| System power         | 13 W          |  |
| Luminaire Efficiency | 81 lm/W       |  |
| Reflector            | freistrahlend |  |
| Beam angle           | 80°           |  |
|                      |               |  |

All light-measurements are based on the application with 13 watt LED lamp (Art. No.: 64110MM21113)

Note: All data are typical values. System features may change with product improvements due to technical advances. Errors excepted.