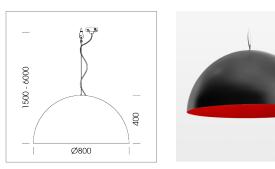

## LUMINAIRE

Protection rating . class Luminaire colour IP 20 . I black

Decorative suspended luminaire with hub holder E27, max 150W, shade made of painted aluminium, black / traffic red, metal trim ring (diameter 95mm) around hub holder, 28 ventilation openings (diameter 5mm) conzentric circular arrangement, double-isulated cabling, clampingdevice on cable ends if feed cable > 80 mm, power feed cable and canopy black, steel cable hanging set, multiadapter, 3m cable