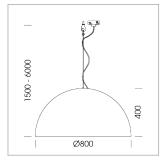

## **LUMINAIRE**

Protection rating . class IP 20 . I Luminaire colour black

Decorative suspended luminaire with hub holder E27, max 150W, shade made of painted aluminium, black / pure white, metal trim ring (diameter 95mm) around hub holder, 28 ventilation openings (diameter 5mm) conzentric circular arrangement, double-isulated cabling, clampingdevice on cable ends if feed cable > 80 mm, power feed cable and canopy black, steel cable hanging set, multiadapter, 3m cable