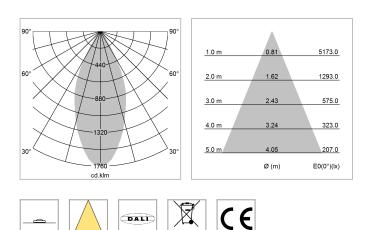

## LIGHT TECHNOLOGY

| LED                  | COB      |
|----------------------|----------|
| Light colour         | 830      |
| Luminous flux        | 2940 lm  |
| System power         | 23 W     |
| Luminaire Efficiency | 128 lm/W |
| Reflector            | Flood    |
| Beam angle           | 44°      |
|                      |          |

driver unit DALI, 220-240V / 50-60 Hz, SELV, up to 2.5KV interference resistance, max. 95 luminaires per circuit (B16A fuse)

Note: All data are typical values. System features may change with product improvements due to technical advances. Errors excepted.