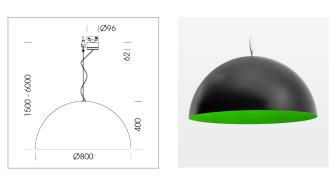

#### LUMINAIRE

Protection rating . class Luminaire colour IP 20 . I black

### OPTIONAL

Decorative suspended luminaire with integrated LED lighting head, black, incl. translucent acrylic cylinder for homogeneous illumination of the inner surface, rated lamp lifetime of the LED L80/B10 > 50000 h, colour rendering index CRI 80, chromaticity tolerance 2 SDCM (initial), reflector 99,99% high-purity aluminium in MIRO-Silver®, rotation- symmetrical reflector with circular light distribution pattern, segmented and faceted, glas cover, shade made of painted aluminium, black / yellow-green, 28 ventilation openings (diameter 5mm) conzentric circular arrangement, power feed cable and canopy in black, steel cable hanging set, multiadapter, 3m cable, including driver